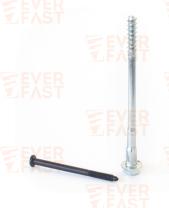

## SPECIAL SCREWS

We propose you innovative solutions allowing you:

- Reduction of total machining time
- Material savings (no removal of material)
- Improvement of mechanical properties
- One-piece component

We are able to offer various types of surface treatments such as Zinc, Zinc Black, Zinc Nickel, Zink Iron, Copper, Brass, Nickel, Geomet and Delta Protect in addition to adhesive and locking retention treatments.

Surface treatments: white, yellow, black, iridescent high-strength zinc plating, zinc-nickel plating, zinc-iron plating, nickel plating, copper plating, tin plating, geomet coating, sealing, lubrication, dehydrogenation, self-locking, stainless steel polishing, blacking - burnishing.