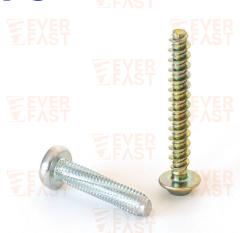

## SPECIAL SCREWS

We propose you innovative solutions allowing you:

- Reduction of total machining time
- Material savings (no removal of material)
- Improvement of mechanical properties
- One-piece component

We are able to offer various types of surface treatments such as Zinc, Zinc Black, Zinc Nickel, Zink Iron, Copper, Brass, Nickel, Geomet and Delta Protect in addition to adhesive and locking retention treatments.

Surface treatments: white, yellow, black, iridescent high-strength zinc plating, zinc-nickel plating, zinc-iron plating, nickel plating, copper plating, tin plating, geomet coating, sealing, lubrication, dehydrogenation, self-locking, stainless steel polishing, blacking - burnishing.